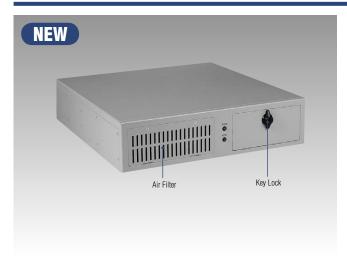

## **Specifications**

**Expansion Driver Bay** 2 x 3.5" hard disks, 1 slim CD, 1 FDD or Card Reader

Small Module
Button
Supports small display modules
Power Switch Button, Reset Button

Front Key Lock & Air FilterPCI slot 1 PCI Riser Card