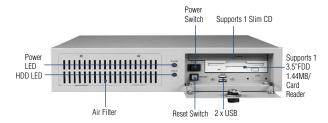

The chassis comes with 200W ATX PFC power supply, two efficient cooling fans, front end-accessible air filter, dual USB, system reset and system power switch. The viewable LED indicators on front door show the system status. Other features include one-slot PCI riser card, 2 ports USB cables, expansion for one FDD, two 3.5" hard disks and small module display converter.

## **Specifications**

**Expansion Driver Bay** 2 x 3.5" hard disks, 1 slim CD, 1 FDD or Card Reader

Small Module
Button
Supports small display modules
Power Switch Button, Reset Button

Front Key Lock & Air FilterPCI slot 1 PCI Riser Card