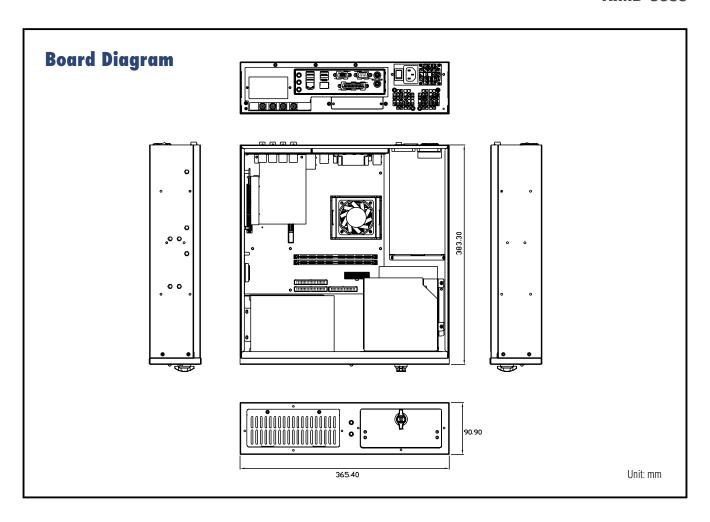

## **Specifications**

**Expansion Driver Bay** 2 x 3.5" hard disks, 1 slim CD, 1 FDD or Card Reader

Small Module
Button
Supports small display modules
Power Switch Button, Reset Button

Front Key Lock & Air FilterPCI slot 1 PCI Riser Card

LED
1 Green LED light (Power on) 1 Yellow LED Light (HDD)

active)

• Wall Mount Tool For Vertical/Horizontal (optional)

Cable kits
I/O panel
Blank (default)
4 COMs (optional)

**Dimensions (W x H x D)** 365.4 mm x 90.9 mm x 383.3 mm (14.3" x 3.5" x 15")