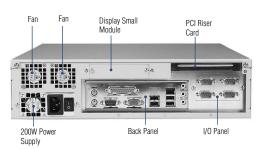

The chassis comes with 200W ATX PFC power supply, two efficient cooling fans, front end-accessible air filter, dual USB, system reset and system power switch. The viewable LED indicators on front door show the system status. Other features include one-slot PCI riser card, 2 ports USB cables, expansion for one FDD, two 3.5" hard disks and small module display converter.

## **Specifications**

**Expansion Driver Bay** 2 x 3.5" hard disks, 1 slim CD, 1 FDD or Card Reader

Small Module
Button
Supports small display modules
Power Switch Button, Reset Button

Front Key Lock & Air FilterPCI slot 1 PCI Riser Card

LED
1 Green LED light (Power on) 1 Yellow LED Light (HDD)

active)

• Wall Mount Tool For Vertical/Horizontal (optional)

Cable kits
I/O panel
Blank (default)
4 COMs (optional)

**Dimensions (W x H x D)** 365.4 mm x 90.9 mm x 383.3 mm (14.3" x 3.5" x 15")