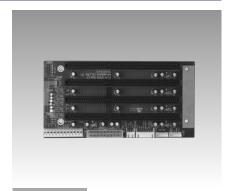

### **Features**

- 4-slot PC/AT-compatible (ISA-bus) passive backplane
- 4-layer PCB with ground and power planes for reduced noise and lower power-supply impedance
- LED power indicators for +5 V, +12 V, -5 V, -12 V
- Size: 94.7 mm x 186 mm (3.7" x 7.3")

## **Ordering Information**

■ 1 x PCA-6104-0C1

4-slot ISA backplane