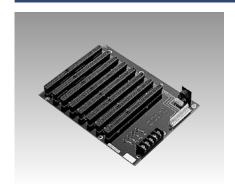

# **PCA-6108 PCA-6106** PCA-6104

8-slot ISA-bus Passive Backplane **6-slot ISA-bus Passive Backplane 4-slot ISA-bus Passive Backplane** 

PCA-6108

### **Features**

- 8-slot PC/AT-compatible (ISA-bus) passive backplane
- 4-layer PCB with ground and power planes for reduced noise and lower power-supply impedance
- LED power indicators for +5 V, +12 V, -5 V, -12 V
- Size: 216 mm x 170 mm (8.5" x 6.7")

# **Ordering Information**

■ 1 x PCA-6108-0B1

8-slot ISA backplane

PCA-6106