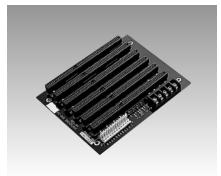

## **Features**

- 6-slot PC/AT-compatible (ISA-bus) passive backplane
- 4-layer PCB with ground and power planes for reduced noise and lower power-supply impedance
- LED power indicators for +5 V, +12 V, -5 V, -12 V
- Terminal-block connectors supply power from board
- Size: 143 mm x 175 mm (5.6" x 6.9")

## **Ordering Information**

■ 1 x PCA-6106-B

6-slot ISA backplane

PCA-6104-0C1