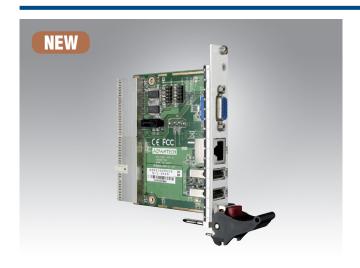

#### **Features**

- External rear-panel interface connector for the MIC-3325 CPU board
- Supports VGA,LAN , USB 2.0, COM, SATA interface
- One VGA, one RJ-45 LAN, and two USB ports USB on the rear panel
- Two on board COM pin headers for RS-232
- One on-board SATA-II connectors

#### Introduction

The MIC-3525 is the first Rear Transition Module (RTM) for MIC-3325. It supports: 1x VGA, 1x RJ-45 LAN, 2x USB on the rear panel and 2x on board COM pin headers for RS-232 and 1x on-board SATA-II connectors.